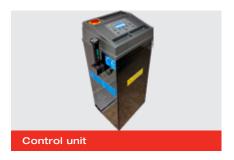

# Description:

- Control unit with integrated pump unit, alarm signal and digital height indication
- ☐ Electronic synchronization
- ☐ Emergency lowering valve
- ☐ Sturdy scissor construction
- $\hfill\square$  No mechanical connection between scissor sections
- ☐ Optimum access to vehicle
- ☐ Variable installation width