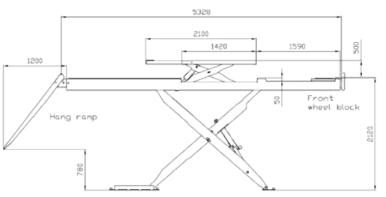

#### **AUTOPSTENHOJ GmbH**

Barrit Langgade 188-190 DK-7150 Barrit

**\** +45 76 82 13 30

info@autopstenhoj.com

| Technical data          |                    |
|-------------------------|--------------------|
| Lifting capacity        | 5,000 kg           |
| Lifting height          | 1,850 mm           |
| Working height          | 2,150 mm           |
| Lifting / lowering time | 50 sec.            |
| Pump unit               | 3 kW               |
| Voltage                 | 3x230/400V – 50 Hz |

| Scissor platforms          |                |
|----------------------------|----------------|
| Platform length            | 5,200 mm       |
| Platform width             | 630 mm         |
| Distance between platforms | 800 – 1,020 mm |
| Min. height                | 255 mm         |
| Depth of recess            | 0 mm           |

| Free-wheel lift         |                  |
|-------------------------|------------------|
| Lifting capacity        | 3,500 kg         |
| Lifting height          | 500 mm           |
| Min. height             | 0 mm             |
| Lifting / lowering time | 8 / 8 sec.       |
| Operation               | hydraulic        |
| Length                  | 1,420 – 2,100 mm |