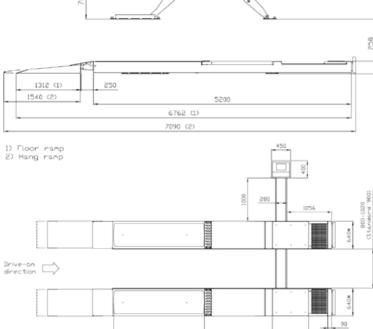

#### **AUTOPSTENHOJ GmbH**

Barrit Langgade 188-190 DK-7150 Barrit

**\** +45 76 82 13 30

info@autopstenhoj.com

| Technical data          |                    |
|-------------------------|--------------------|
| Lifting capacity        | 5,000 kg           |
| Lifting height          | 1,850 mm           |
| Working height          | 2,150 mm           |
| Lifting / lowering time | 50 sec.            |
| Pump unit               | 3 kW               |
| Voltage                 | 3x230/400V – 50 Hz |

| Scissor platforms          |                |
|----------------------------|----------------|
| Platform length            | 5,200 mm       |
| Platform width             | 630 mm         |
| Distance between platforms | 800 – 1,020 mm |
| Min. height                | 255 mm         |
| Depth of recess            | 0 mm           |

| Free-wheel lift         |                  |
|-------------------------|------------------|
| Lifting capacity        | 3,500 kg         |
| Lifting height          | 500 mm           |
| Min. height             | 0 mm             |
| Lifting / lowering time | 8 / 8 sec.       |
| Operation               | hydraulic        |
| Length                  | 1,420 – 2,100 mm |