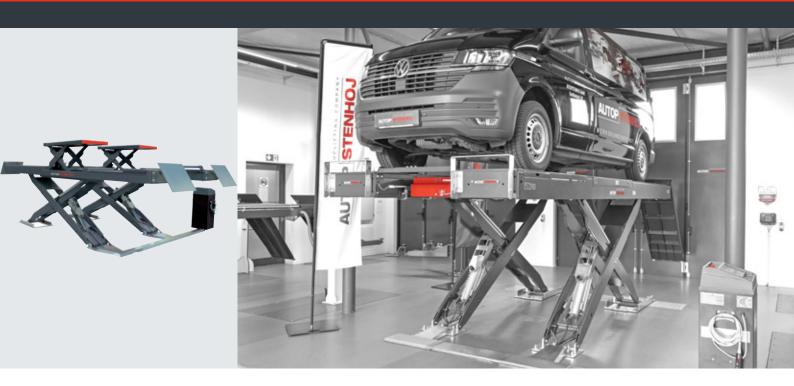

# **MagiX 50-52**

Electro-hydraulic scissor lift with platforms, 5 t capacity

# Description:

- Control unit with integrated pump unit, alarm signal and digital height indication
- ☐ Electronic synchronization
- ☐ Emergency lowering valve
- ☐ Sturdy scissor construction
- $\hfill\square$  No mechanical connection between scissor sections
- ☐ Optimum access to vehicle
- ☐ Variable installation width

## Versions:

- Available with different voltages
- ☐ S = Flush platforms
- □ WL = With front recesses for turn tables and rear side slip plates
- □ C (Combi) = Platforms with integrated free-wheel lift
- ☐ P (play detector) = platform with play detector
- ☐ Incl. guiding edges for scissor jack for all models as standard
- ☐ Base frame galvanized as standard
- □ 52 = 5,200 mm platforms
- ☐ Play detector with 6 movement directions