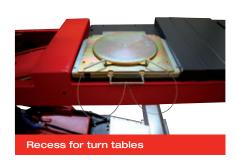

## Versions:

- Available with different voltages
- ☐ S = Flush platforms
- □ WL = With front recesses for turn tables and rear side slip plates
- □ C (Combi) = Platforms with integrated free-wheel lift
- ☐ P (play detector) = platform with play detector
- ☐ Incl. guiding edges for scissor jack for all models as standard
- ☐ Base frame galvanized as standard
- □ 52 = 5,200 mm platforms
- ☐ Play detector with 6 movement directions