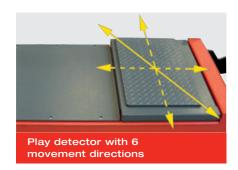

## Versions:

- Available with different voltages
- ☐ S = Flush platforms
- □ WL = With front recesses for turn tables and rear side slip plates
- □ C (Combi) = Platforms with integrated free-wheel lift
- ☐ P (play detector) = platform with play detector
- ☐ Incl. guiding edges for scissor jack for all models as standard
- ☐ Base frame galvanized as standard
- □ 52 = 5,200 mm platforms
- ☐ Play detector with 6 movement directions